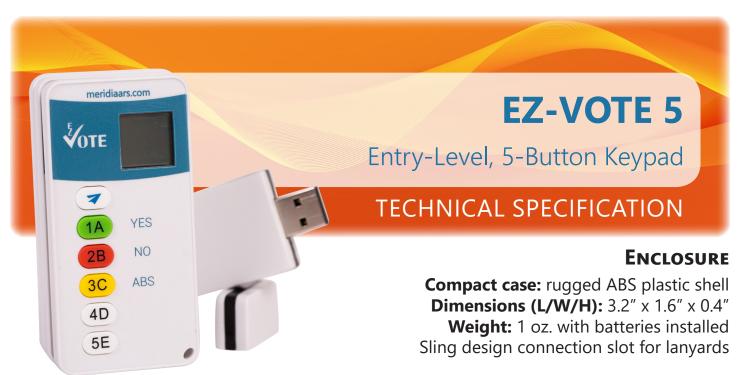

Actual size

# **DISPLAY**

1/2", 12-segment LCD **Indicators:** signal strength, send & receive status, battery level, vote selection and confirmation

#### **USER INPUT**

- 6 keys. (1/A-5/E, SEND for confirmation)
- All responses are time stamped to the nearest .005 second