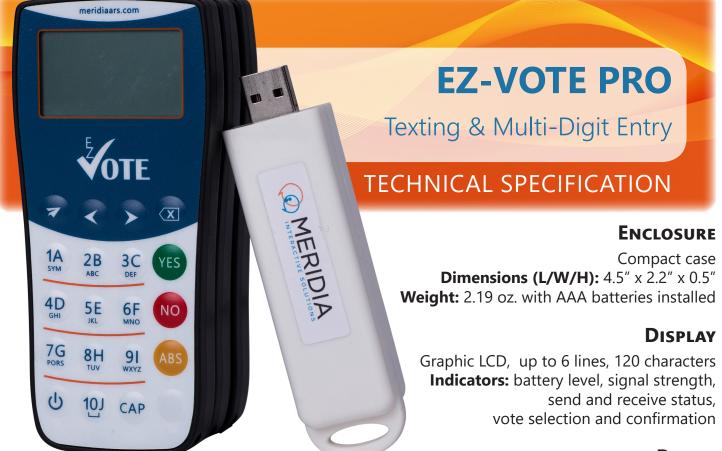

## **USER INPUT**

- 10 Numeric keys 1/A 10/J
- 9 Special keys:
  - SND for text & multi digit submission
  - CLR for clear/cancel
  - Power key
  - CAP key for text capitalization
  - Two navigation keys
  - 3 dedicated voting keys (Yes, No, Abstain)

#### Receiver

- USB 2.0+ compatible
- Internally mounted antenna
- Capacity of up to 500 keypads per receiver
- Ideal for small, medium, and large venues