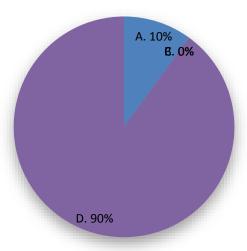

#### MERIDIA

| Label | Count | Percent | Answer      |
|-------|-------|---------|-------------|
| А     | 1     | 10.0%   |             |
| В     | 0     | .0%     |             |
| С     | 0     | .0%     |             |
| D     | 9     | 90.0%   |             |
| Total | 10    |         | Rating: 3.7 |