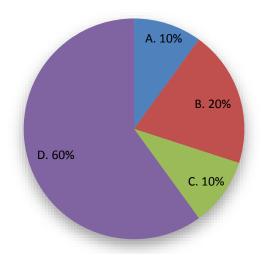

## **EZ PRESENTER IS....**

- 1. A user friendly program
- 2. A highly effective polling program
- 3. A great way to engage audiences
- 4. All of the above

MERIDIA AUDIENCE BESPONSE

| Label | Count | Percent | Answer      |
|-------|-------|---------|-------------|
| А     | 1     | 10.0%   |             |
| В     | 2     | 20.0%   |             |
| С     | 1     | 10.0%   |             |
| D     | 6     | 60.0%   |             |
| Total | 10    |         | Rating: 3.2 |