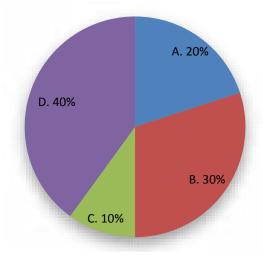

| Label | Count | Percent | Answer      |
|-------|-------|---------|-------------|
| А     | 2     | 20.0%   |             |
| В     | 3     | 30.0%   |             |
| С     | 1     | 10.0%   |             |
| D     | 4     | 40.0%   |             |
| Total | 10    |         | Rating: 2.7 |