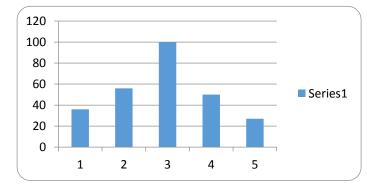

|   |  |  |
| C. Blue                                          |   |  |  |
| D. Green                                         |   |  |  |
| E. Orange                                        |   |  |  |
|                                                  |   |  |  |
| Team 1(Red) Score=                               | 0 |  |  |
| Team 2(Yellow) Score=                            | 0 |  |  |
| Team 3(Blue) Score=                              | 0 |  |  |
| Team 4(Green) Score=                             | 0 |  |  |
| Team 5(Orange) Score=                            | 0 |  |  |
|                                                  |   |  |  |
| 2) Al Capone had a below average IQ (around 90): |   |  |  |
| A True                                           |   |  |  |







Date: 12/9/2014

Powered by Meridia Interactive Solutions



36

11

11

20

0

A. Clark Gable

- B. Ub Iwerks
- C. Walt Disney
- D. Shel Silverstein
- E. Louis Armstrong
- F. Grace Kelly

| Team 1(Red) Score=    | 27 |
|-----------------------|----|
| Team 2(Yellow) Score= | 56 |
| Team 3(Blue) Score=   | 44 |
| Team 4(Green) Score=  | 30 |
| Team 5(Orange) Score= | 9  |

## 4) Orson Welles film Citizen Kane was based on what real character?

| A. William Randolph Hearst |
|----------------------------|
| B. Philip Seymour Hoffman  |
| C. Billy Bob Thornton      |
| D. Ted Theodore Logan      |
| E. Bill S. Preston, Esq    |
|                            |
| Team 1(Red) Score=         |
| Team 2(Yellow) Score=      |
| Team 3(Blue) Score=        |
| Team 4(Green) Score=       |
| Team 5(