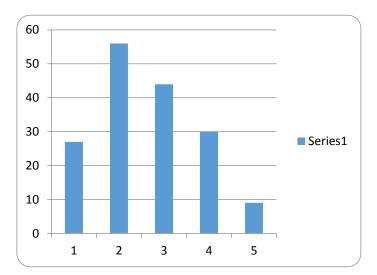

- B. Ub Iwerks
- C. Walt Disney
- D. Shel Silverstein
- E. Louis Armstrong
- F. Grace Kelly

| Team 1(Red) Score=    | 27 |
|-----------------------|----|
| Team 2(Yellow) Score= | 56 |
| Team 3(Blue) Score=   | 44 |
| Team 4(Green) Score=  | 30 |
| Team 5(Orange) Score= | 9  |